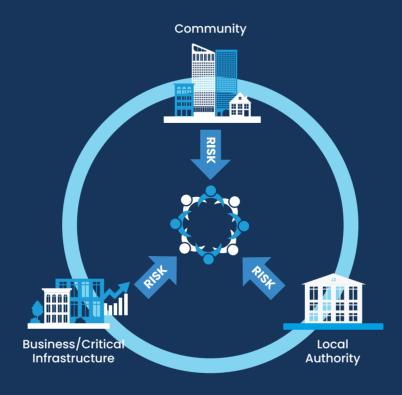

Multi-hazard and risk informed system for Enhanced local andregional Disaster risk management

# **Towards Enhancing Societal Resilience**



The MEDiate project aims to Improve assessment of disaster risks and strengthen disaster risk governance to manage disaster risks. The project is developing a decision support system (DSS) for disaster risk management by considering multiple intercting natural hazards and cascading impacts, using a novel resilience informed (strategic focus), people centric (tactical focus) and service orientated (operational focus) approach that accounts for forecasted modifications in the hazard. The project involves stakeholders and pilot sites from Oslo Municipality (Norway), County of Essex (United Kingdom), Nice-Côte d' Azur Metropolis (France) and Seyðisfjörður in Múlaþing (Iceland).

## **Project objectives**

Improving multi-hazard assessments and highlighting potential trends due to climate cha