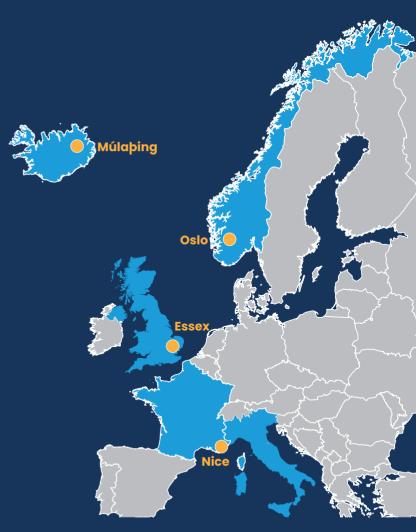

# **Towards Enhancing Societal Resilience**

The MEDiate project aims to Improve assessment of disaster risks and strengthen disaster risk governance to manage disaster risks. The project is developing a decision support system (DSS) for disaster risk management by considering multiple intercting natural hazards and cascading impacts, using a novel resilience informed (strategic focus), people centric (tactical focus) and service orientated (operational focus) approach that accounts for forecasted modifications in the hazard. The project involves stakeholders and pilot sites from Oslo Municipality (Norway), County of Essex (United Kingdom), Nice-Côte d' Azur Metropolis (France) and Seyðisfjörður in Múlaþing (Iceland).

## Testbeds